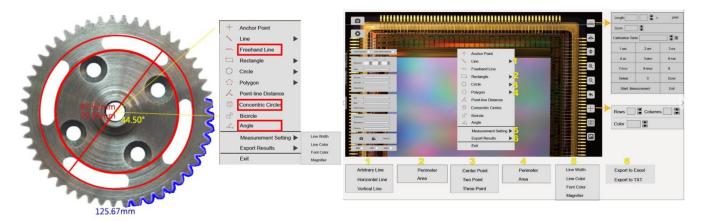

## **Special Features**

**Build-in mouse control:** the user controls the on-screen menu in HDMI mode through a USB mouse connected directly on the back of the camera.

**Extended Measurement:** The Metrics provides extremely powerful measurement functionality including: freehand lines, rectangles, polygons, circles, bicircles, angles, point-line distance and much more. In addition to the ability to measure point-line distance, angles, the length of curves and lines, the camera can measure the perimeter & area of enclosed features such as: rectangles, polygons, and circles. The unique calibration and magnification functions coupled with the ability to export the results to Excel or text files, make the measurements more convenient and simple.