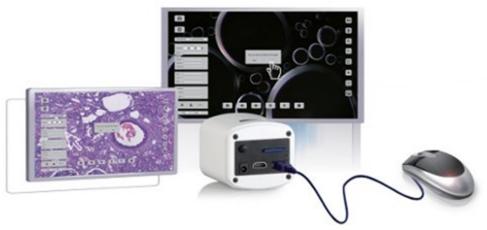

## **Package Contents**

Camera, 220V/12V DC power supply (EU), HDMI- and USB cable, USB mouse, TCapture for Windows (CD, English). Optional available: c-mount to 23/30/30,5 mm adapters and calibration sheets

## **Special Features**

**Build-in mouse control:** the user controls the on-screen menu in HDMI mode through a USB mouse connected directly on the back of the camera.

**Extended Measurement:** The Metrics provides extremely powerful measurement functionality including: freehand lines, rectangles, polygons, circles, bicircles, angles, point-line distance and much more. In addition to the ability to measure point-line distance, angles, the length of curves and lines, the camera can measure the perimeter & area of enclosed features such as: rectangles, polygons, and circles. The unique calibration and magnification functions coupled with the ability to export the results to Excel or text files, make the measurements more convenient and simple.